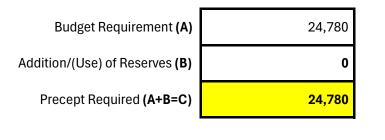

I certify that the Precept amount detailed above for the sum of:

(words) Twenty Four Thousand, Seven Hundred and Eighty Pounds

is required by Woodchester Parish Council as a precept for the financial year 2025/2026.